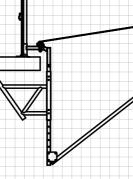

Please find more information in our user's manual.

**SAFETY FAN SLAB** (PART NO 914014) Installed on the slab with the possibility of being directly inte-

grated with SafetyRespect's standard edge protection system.