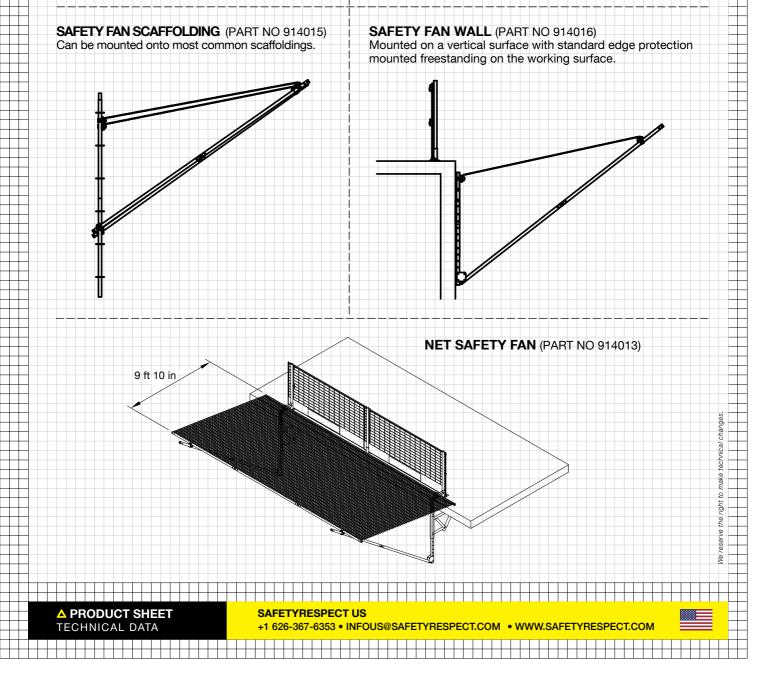

#### **PART NO: 914014, 914015, 914016, 914013**

A MATERIAL INTERCEPTION

CAN BE INSTALLED WITHOUT CRANE

SafetyRespect Safety Fan is used as protection against falling objects. The system is a complement to SafetyRespect and other products and is used to intercept falling materials and objects that pose a risk of injury to persons or damage to objects.

Please find more information in our user's manual.

**SAFETY FAN SLAB** (PART NO 914014) Installed on the slab with the possibility of being directly inte-

grated with SafetyRespect's standard edge protection system.