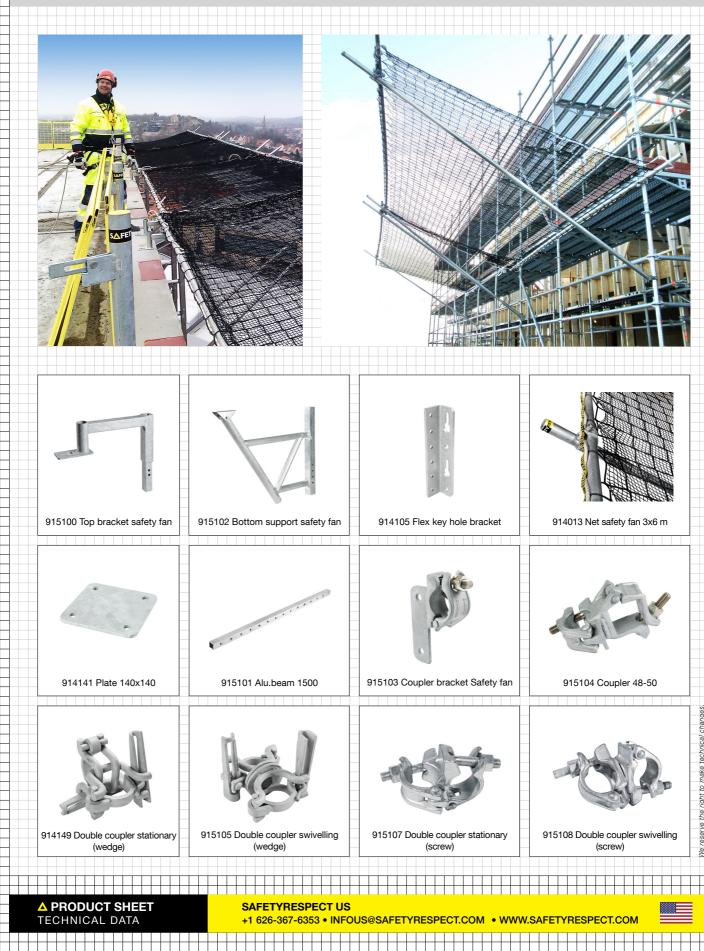

#### **PART NO: 914014, 914015, 914016, 914013**

A MATERIAL INTERCEPTION

CAN BE INSTALLED WITHOUT CRANE

SafetyRespect Safety Fan is used as protection against falling objects. The system is a complement to SafetyRespect and other products and is used to intercept falling materials and objects that pose a risk of injury to persons or damage to objects.