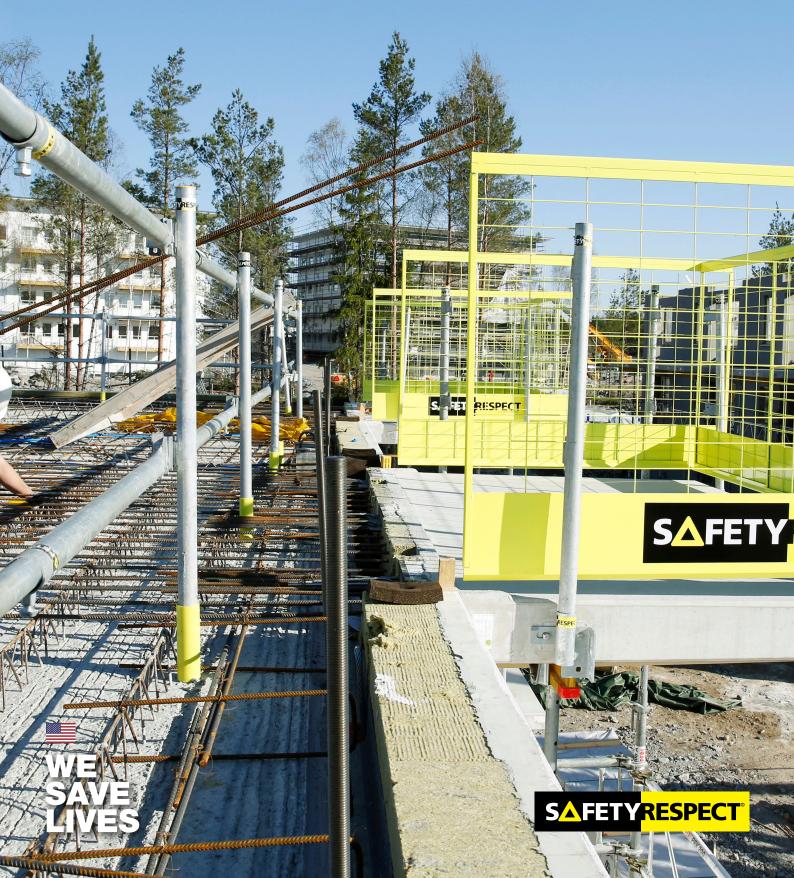

# PRECAST ATTACHMENTS

**TECHNICAL INFORMATION** 



## PRECAST SOCKET

Part. no. 911108

- Precast socket with integrated post lock for casting in to prefabricated constructions.
- To be positioned on the bottom reinforcment.
- Delivered with plastic cover.
- Weight 1 lb 8.7 oz

## **PROTECTIVE SLEEVE**

Part. no. 911107





## PRECAST EDGE HOLDER

Part. no. 911112

- Installed on the inside of the form work on prefabricated flat floor structures.
- M12 c/c 4 ¾ in
- Weight 1lb 12 oz





#### PRECAST SOCKET WALL

Part. no. 911200

- For casting in to prefabricated concrete walls to create attachments for the edge protection in the outher slab edge.
- Length 1ft 5 ¾ in
- Integreated post lock.
- Delivered with plastic cover.
- Weight 4 lb













Hook always placed underneath rebar and secured with wire.