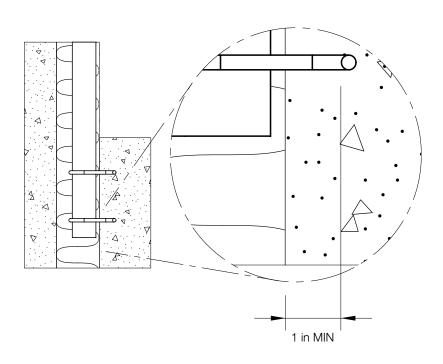

NICAL INFORMATION** 



## PRECAST SOCKET

Part. no. 911108

- Precast socket with integrated post lock for casting in to prefabricated constructions.
- To be positioned on the bottom reinforcment.
- Delivered with plastic cover.
- Weight 1 lb 8.7 oz

## **PROTECTIVE SLEEVE**

Part. no. 911107





## PRECAST EDGE HOLDER

Part. no. 911112

- Installed on the inside of the form work on prefabricated flat floor structures.
- M12 c/c 4 ¾ in
- Weight 1lb 12 oz





#### PRECAST SOCKET WALL

Part. no. 911200

- For casting in to prefabricated concrete walls to create attachments for the edge protection in the outher slab edge.
- Length 1ft 5 ¾ in
- Integreated post lock.
- Delivered with plastic cover.
- Weight 4 lb













Hook always placed underneath rebar and secured with wire.































#### **SAFETYRESPECT US**