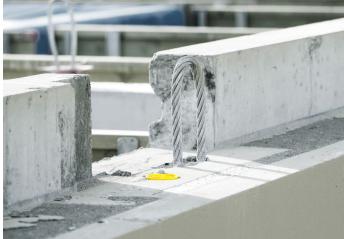

#### PRECAST SOCKET WALL

Part. no. 911200

- For casting in to prefabricated concrete walls to create attachments for the edge protection in the outher slab edge.
- Length 1ft 5 ¾ in
- Integreated post lock.
- Delivered with plastic cover.
- Weight 4 lb