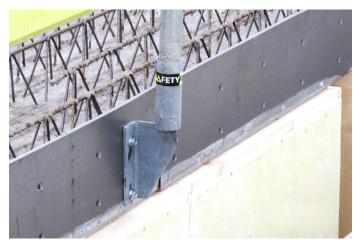

## PRECAST EDGE HOLDER

Part. no. 911112

- Installed on the inside of the form work on prefabricated flat floor structures.
- M12 c/c 4 ¾ in
- Weight 1lb 12 oz