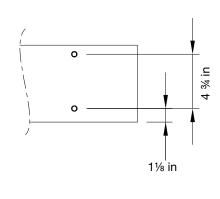

## PRECAST EDGE HOLDER

Part. no. 911112

- Installed on the inside of the form work on prefabricated flat floor structures.
- M12 c/c 4 ¾ in
- Weight 1lb 12 oz