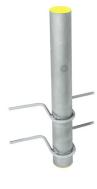

## PRECAST SOCKET

Part. no. 911108

- Precast socket with integrated post lock for casting in to prefabricated constructions.
- To be positioned on the bottom reinforcment.
- Delivered with plastic cover.
- Weight 1 lb 8.7 oz