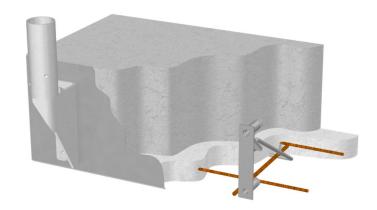

#### PRECAST SOCKET WALL

Part. no. 911200

- For casting in to prefabricated concrete walls to create attachments for the edge protection in the outher slab edge.
- Length 1ft 5 ¾ in
- Integreated post lock.
- Delivered with plastic cover.
- Weight 4 lb