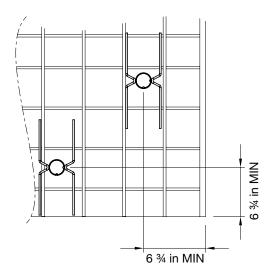

## PRECAST EDGE HOLDER

Part. no. 911112

- Installed on the inside of the form work on prefabricated flat floor structures.
- M12 c/c 4 ¾ in
- Weight 1lb 12 oz