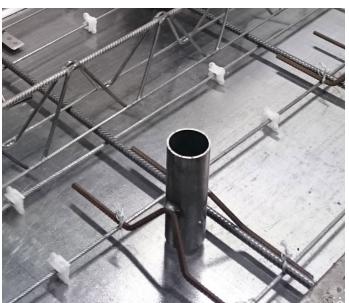

## PRECAST SOCKET

Part. no. 911108

- Precast socket with integrated post lock for casting in to prefabricated constructions.
- To be positioned on the bottom reinforcment.
- Delivered with plastic cover.
- Weight 1 lb 8.7 oz

Hook always placed underneath rebar and secured with wire.