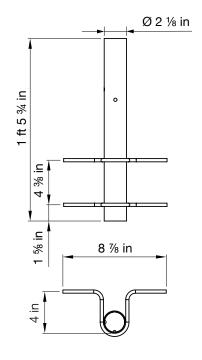

#### PRECAST SOCKET WALL

Part. no. 911200

- For casting in to prefabricated concrete walls to create attachments for the edge protection in the outher slab edge.
- Length 1ft 5 ¾ in
- Integreated post lock.
- Delivered with plastic cover.
- Weight 4 lb