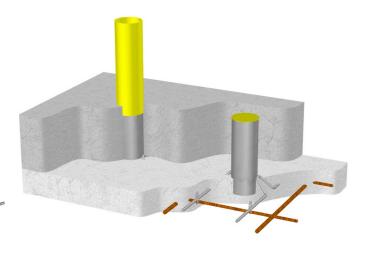

## PRECAST SOCKET

Part. no. 911108

- Precast socket with integrated post lock for casting in to prefabricated constructions.
- To be positioned on the bottom reinforcment.
- Delivered with plastic cover.
- Weight 1 lb 8.7 oz

## **PROTECTIVE SLEEVE**

Part. no. 911107