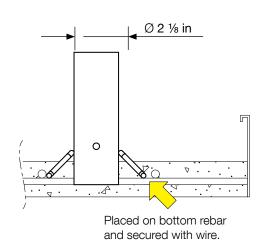

## PRECAST SOCKET

Part. no. 911108

- Precast socket with integrated post lock for casting in to prefabricated constructions.
- To be positioned on the bottom reinforcment.
- Delivered with plastic cover.
- Weight 1 lb 8.7 oz