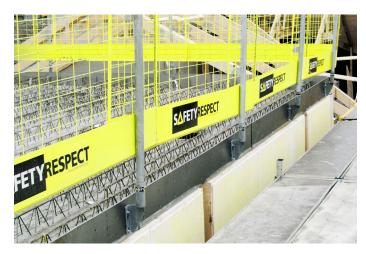

#### PRECAST SOCKET WALL

Part. no. 911200

- For casting in to prefabricated concrete walls to create attachments for the edge protection in the outher slab edge.
- Length 1ft 5 ¾ in
- Integreated post lock.
- Delivered with plastic cover.
- Weight 4 lb