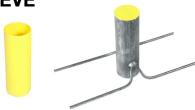

## PRECAST SOCKET

Part. no. 911108

- Precast socket with integrated post lock for casting in to prefabricated constructions.
- To be positioned on the bottom reinforcment.
- Delivered with plastic cover.
- Weight 1 lb 8.7 oz

## **PROTECTIVE SLEEVE**

Part. no. 911107