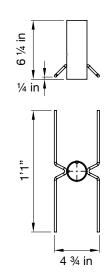

## PRECAST EDGE HOLDER

Part. no. 911112

- Installed on the inside of the form work on prefabricated flat floor structures.
- M12 c/c 4 ¾ in
- Weight 1lb 12 oz