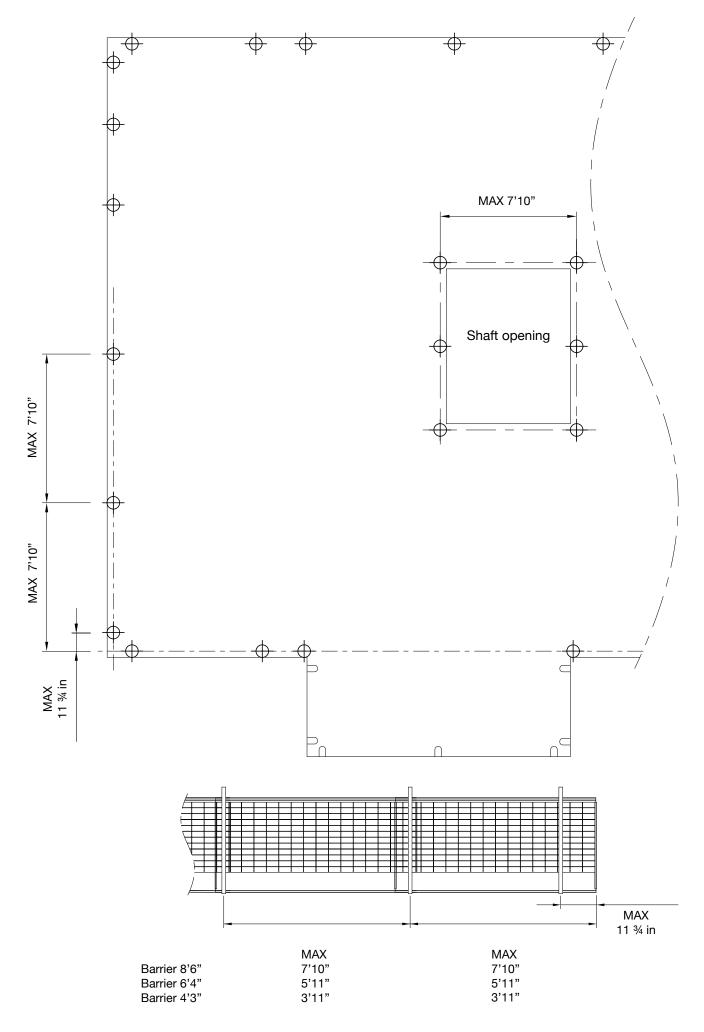

CAL INFORMATION** 



## PRECAST SOCKET

Part. no. 911108

- Precast socket with integrated post lock for casting in to prefabricated constructions.
- To be positioned on the bottom reinforcment.
- Delivered with plastic cover.
- Weight 1 lb 8.7 oz

## **PROTECTIVE SLEEVE**

Part. no. 911107





## PRECAST EDGE HOLDER

Part. no. 911112

- Installed on the inside of the form work on prefabricated flat floor structures.
- M12 c/c 4 ¾ in
- Weight 1lb 12 oz





#### PRECAST SOCKET WALL

Part. no. 911200

- For casting in to prefabricated concrete walls to create attachments for the edge protection in the outher slab edge.
- Length 1ft 5 ¾ in
- Integreated post lock.
- Delivered with plastic cover.
- Weight 4 lb













Hook always placed underneath rebar and secured with wire.































#### **SAFETYRESPECT US**