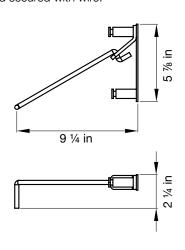

#### PRECAST SOCKET WALL

Part. no. 911200

- For casting in to prefabricated concrete walls to create attachments for the edge protection in the outher slab edge.
- Length 1ft 5 ¾ in
- Integreated post lock.
- Delivered with plastic cover.
- Weight 4 lb