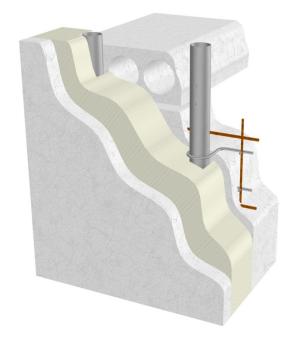

# PRECAST ATTACHMENTS

**TECHNICAL INFORMATION** 



## PRECAST SOCKET

Part. no. 911108

- Precast socket with integrated post lock for casting in to prefabricated constructions.
- To be positioned on the bottom reinforcment.
- Delivered with plastic cover.
- Weight 1 lb 8.7 oz

## **PROTECTIVE SLEEVE**

Part. no. 911107





## PRECAST EDGE HOLDER

Part. no. 911112

- Installed on the inside of the form work on prefabricated flat floor structures.
- M12 c/c 4 ¾ in
- Weight 1lb 12 oz





#### PRECAST SOCKET WALL

Part. no. 911200

- For casting in to prefabricated concrete walls to create attachments for the edge protection in the outher slab edge.
- Length 1ft 5 ¾ in
- Integreated post lock.
- Delivered with plastic cover.
- Weight 4 lb













Hook always placed underneath rebar and secured with wire.































#### **SAFETYRESPECT US**