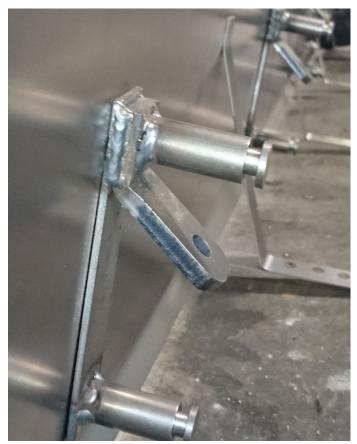

## PRECAST EDGE HOLDER

Part. no. 911112

- Installed on the inside of the form work on prefabricated flat floor structures.
- M12 c/c 4 ¾ in
- Weight 1lb 12 oz