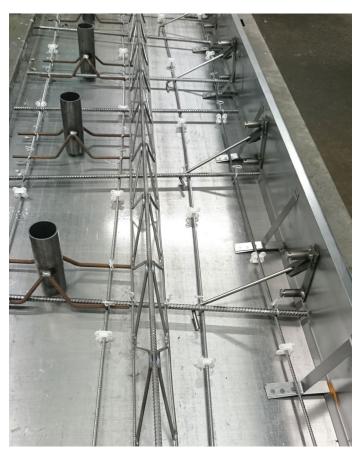

## PRECAST SOCKET

Part. no. 911108

- Precast socket with integrated post lock for casting in to prefabricated constructions.
- To be positioned on the bottom reinforcment.
- Delivered with plastic cover.
- Weight 1 lb 8.7 oz

Hook always placed underneath rebar and secured with wire.