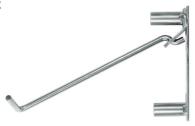

## PRECAST EDGE HOLDER

Part. no. 911112

- Installed on the inside of the form work on prefabricated flat floor structures.
- M12 c/c 4 ¾ in
- Weight 1lb 12 oz

Hook always placed underneath rebar and secured with wire.