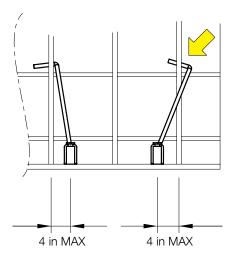

# PRECAST ATTACHMENTS

**TECHNICAL INFORMATION** 



## PRECAST SOCKET

Part. no. 911108

- Precast socket with integrated post lock for casting in to prefabricated constructions.
- To be positioned on the bottom reinforcment.
- Delivered with plastic cover.
- Weight 1 lb 8.7 oz

## **PROTECTIVE SLEEVE**

Part. no. 911107





## PRECAST EDGE HOLDER

Part. no. 911112

- Installed on the inside of the form work on prefabricated flat floor structures.
- M12 c/c 4 ¾ in
- Weight 1lb 12 oz





#### PRECAST SOCKET WALL

Part. no. 911200

- For casting in to prefabricated concrete walls to create attachments for the edge protection in the outher slab edge.
- Length 1ft 5 ¾ in
- Integreated post lock.
- Delivered with plastic cover.
- Weight 4 lb













Hook always placed underneath rebar and secured with wire.































#### **SAFETYRESPECT US**