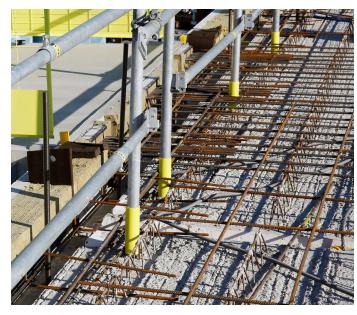

## PRECAST SOCKET

Part. no. 911108

- Precast socket with integrated post lock for casting in to prefabricated constructions.
- To be positioned on the bottom reinforcment.
- Delivered with plastic cover.
- Weight 1 lb 8.7 oz